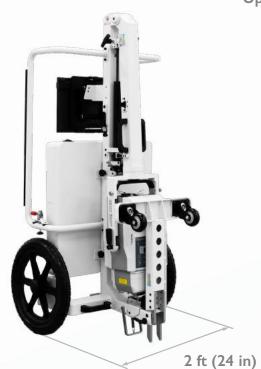

Up to 8 ft (96 in)

5 ft (60 in)

2.37 ft (28.44 in)

.44 in) 4 ft (48 in)

Acuity PDR

Max Output 2k\

Model

Battery Charger | 100~240VAC | IP | Input Voltage | 50/60Hz | 1.2A (max)