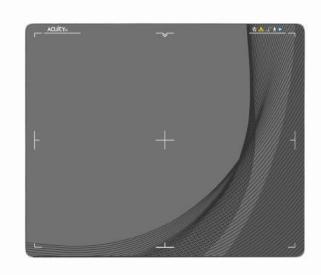

## **GLASS-FREE G4 ACUITY DR PANEL**

# Combine with G4 Acuity DR 1417 for the Ultimate Portable Solution

Package the Acuity PDR with our G4 Acuity DR 14x17 panel for a completely portable solution. This panel has been constructed with a flexible GLASS-FREE substrate to allow the panel to absorb impacts better, which greatly improves durability from drops. Perfect for the mobile market.

- G4 panels have a 100µm pixel pitch for superior image clarity and depth
- Extended battery life, lasts for up to
  9.5 hrs for all day clinical use
- Stable and reliable AED for patient dose reduction