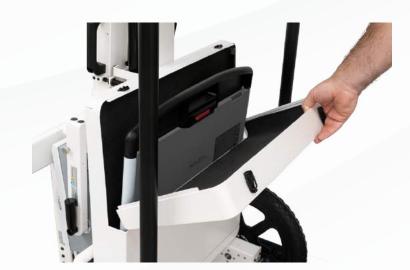

### Convenient DR Storage

The Acuity PDR stand incorporates a carefully crafted and latchable storage bin for ultimate panel protection from the elements and ease of transport.

I radmedix.com | Acuity PDR