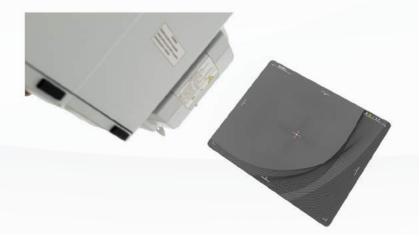

# Combine with G4 Acuity DR 1417 for the Ultimate Portable Solution

Package the Acuity PDR with our G4 Acuity DR 14x17 panel for a completely portable solution. This panel has been constructed with a flexible GLASS-FREE substrate to allow the panel to absorb impacts better, which greatly improves durability from drops. Perfect for the mobile market.

- G4 panels have a 100µm pixel pitch for superior image clarity and depth
- Extended battery life, lasts for up to
  9.5 hrs for all day clinical use
- Stable and reliable AED for patient dose reduction

- Quick acquisition time for faster image display
- IP56 Rated for extreme resistance against liquid, dust, and bodily fluids
- Dedicated wireless connection to image workstation