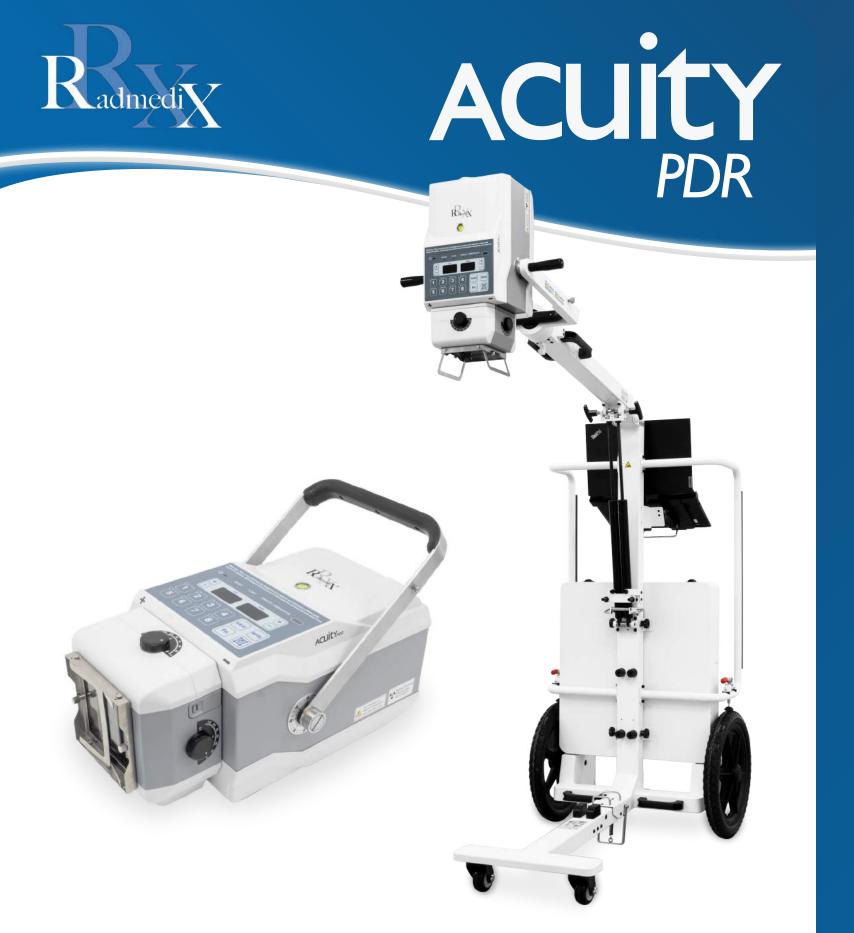

# PDR ADVANCED PORTABLE SYSTEM

#### Acuity PDR, Portable X-Ray Innovation

The Acuity PDR is an easy to maneuver and truly portable x-ray system designed for mixed practice demands such as home health, remote services as well as an excellent in clinic solution to bring the x-ray directly to the patient.

The Acuity PDR offers the latest cutting edge wireless technology with a powerful lithium battery to achieve over 300+ exposures on a single charge. No more hassling to search for a power outlet to plug into and wondering whether or not it has adequate amperage to support it. The Acuity PDR is ready when you are. Available in 2kW and 5kW models.

## Acuity PDR Overview

- Totally wireless portable x-ray
- Customized pre-programmed x-ray techniques
- 40" laser distance SID indicator and measuring tape
- 90° ± rotating LED laser collimator
- Over 300 exposures on a single charge
- Available with our classic cart stand or our more rugged Tough Cart

- Modular system for easy servicing
- 10 minute rapid charge allows 50 exposures
- Auto diagnosis with 14 fault codes for intelligent error reporting
- Programmable timed exposure controls
- Soft touch membrane type buttons
- Built in tube protection