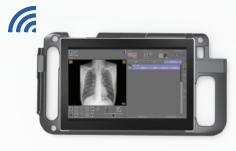

## **GLASS-FREE G4 ACUITY DR PANEL**

# Combine with G4 Acuity DR 1417 for the Ultimate Portable Solution

Package the Acuity PDR with our G4 Acuity DR 14x17 panel for a completely portable solution. This panel has been constructed with a flexible GLASS-FREE substrate to allow the panel to absorb impacts better, which greatly improves durability from drops. Perfect for the mobile market.

- G4 panels have a 100µm pixel pitch for superior image clarity and depth
- Extended battery life, lasts for up to
  9.5 hrs for all day clinical use
- Stable and reliable AED for patient dose reduction

- Quick acquisition time for faster image display
- IP56 Rated for extreme resistance against liquid, dust, and bodily fluids
- Dedicated wireless connection to image workstation