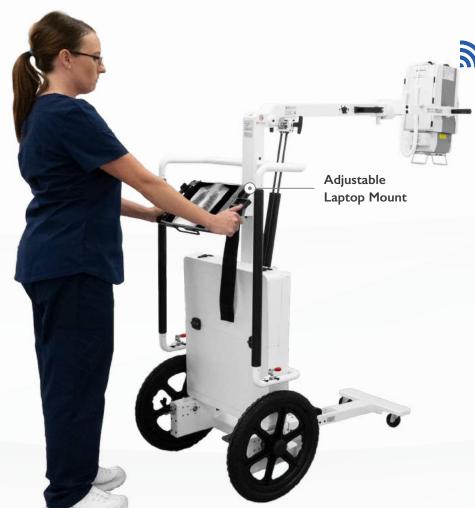

#### Quick Detach PDR Head

The PDR offers a quick release function from the stand to instantly be used handheld in those tough to access clinical applications.

### Convenient DR Storage

The Acuity PDR stand incorporates a carefully crafted and latchable storage bin for ultimate panel protection from the elements and ease of transport.

I radmedix.com | Acuity PDR